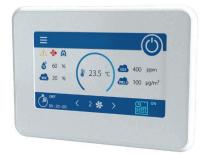

## Application

The A25 control panel with a sensor display is used for control of industrial and domestic air handling units with an A21 automation system.