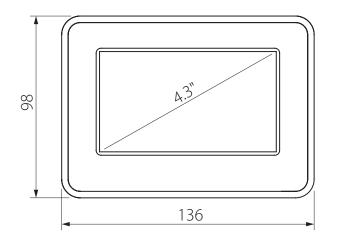

strial and domestic air handling units with an A21 automation system.

#### Installation

Connection and mounting of the control panel are carried out according to the User's manual of the unit.

#### **■** Technical data

|                         | A25                                    |
|-------------------------|----------------------------------------|
| Voltage DC [V]          | 12-32                                  |
| Current at 24 VDC [A]   | 0.1                                    |
| Power cable type (10 m) | 4x0.25 mm <sup>2</sup>                 |
| Temperature range [°C]  | from +10 up to +45                     |
| Humidity range [%]      | from 10 % up to 80 % (no condensation) |
| SEC class               | IP20                                   |

### Overall dimensions