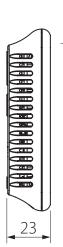

rial and domestic air handling units with an A21 automation system.

#### Installation

Connection and mounting of the control panel are carried out according to the User's manual of the unit.

#### **■** Technical data

|                         | A25                                    |
|-------------------------|----------------------------------------|
| Voltage DC [V]          | 12-32                                  |
| Current at 24 VDC [A]   | 0.1                                    |
| Power cable type (10 m) | 4x0.25 mm <sup>2</sup>                 |
| Temperature range [°C]  | from +10 up to +45                     |
| Humidity range [%]      | from 10 % up to 80 % (no condensation) |
| SEC class               | IP20                                   |

### Overall dimensions