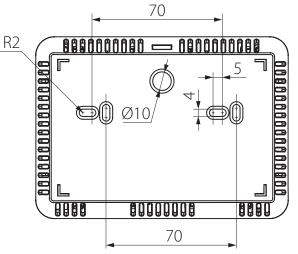

#### Installation

Connection and mounting of the control panel are carried out according to the User's manual of the unit.

### Overall dimensions